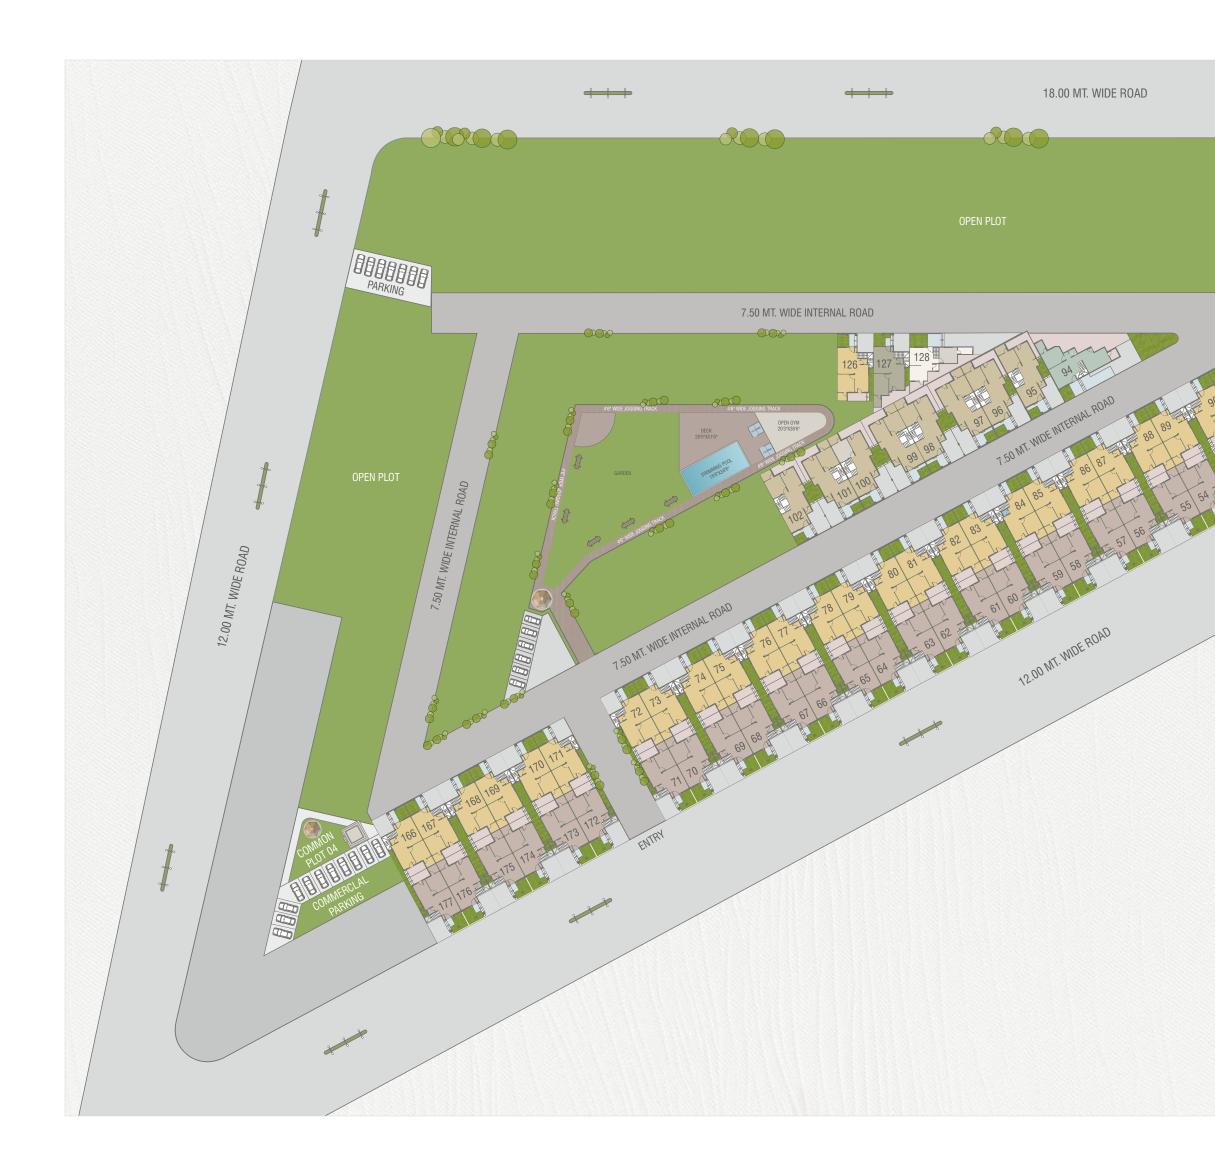

### LAYOUT PLAN

ROO

| Plot No. |            |                        | Plot No. | BUILDING   | PLOT                   | Plot No.    | BUILDING   | PLOT                   |
|----------|------------|------------------------|----------|------------|------------------------|-------------|------------|------------------------|
| 50       | PLAN<br>A2 | AREA(Sq.Ft.)<br>946.16 | 82       | PLAN<br>B2 | AREA(Sq.Ft.)<br>906.87 | 174         | PLAN<br>A2 | AREA(Sq.Ft.)<br>946.16 |
| 51       | AZ<br>A1   | 946.16                 | 83       | B1         | 906.87                 | 174         | AZ<br>A1   | 946.16                 |
| 52       | A1<br>A2   | 946.16                 | 84       | B1<br>B2   | 906.87                 | 175         | A1<br>A2   | 946.16                 |
| 53       | AZ<br>A1   | 946.16                 | 85       | B2<br>B1   | 906.76                 | 170         | AZ<br>A1   | 946.16                 |
| 54       | A1<br>A2   | 946.16                 | 86       | B1<br>B2   | 906.76                 | 111         | AT         | 540.10                 |
| 55       | AZ<br>A1   | 946.16                 | 87       | B2<br>B1   | 906.76                 |             |            |                        |
| 56       | A1<br>A2   | 946.16                 | 88       | B1<br>B2   | 906.65                 |             |            |                        |
| 57       | AZ<br>A1   | 946.16                 | 89       | B2<br>B1   | 906.65                 |             |            |                        |
| 58       | A1<br>A2   | 946.16                 | 90       | B1<br>B2   | 906.65                 |             |            |                        |
| 59       | AZ<br>A1   | 946.16                 | 91       | B2<br>B1   | 906.65                 |             |            |                        |
| 60       | A1<br>A2   | 946.16                 | 92       | B1<br>B2   | 906.86                 | 1.51.51     |            |                        |
| 61       | AZ<br>A1   | 946.16                 | 93       | B1         | 907.1899               |             |            |                        |
| 62       | A1<br>A2   | 946.16                 | 94       | Plot no 1  | 1761.313               |             |            |                        |
| 63       | A1         | 946.16                 | 95       | C2         | 1121.07                |             |            |                        |
| 64       | A1<br>A2   | 946.16                 | 96       | C2         | 1131.83                |             |            |                        |
| 65       | A1         | 946.16                 | 97       | C1         | 1131.83                |             |            |                        |
| 66       | A1<br>A2   | 946.16                 | 98       | C2         | 1131.83                |             |            |                        |
| 67       | A1         | 946.16                 | 99       | C1         | 1131.83                |             |            |                        |
| 68       | A2         | 946.16                 | 100      | C2         | 1131.83                | 1.000       |            |                        |
| 69       | A1         | 946.16                 | 101      | C1         | 1131.83                |             |            |                        |
| 70       | A2         | 946.16                 | 102      | C2         | 1131.83                |             |            |                        |
| 71       | A1         | 950.46                 | 126      | B1         | 908.16                 |             |            |                        |
| 72       | B2         | 911.39                 | 127      | Plot no 1  | 942.07                 |             |            |                        |
| 73       | B1         | 907.19                 | 128      | Plot no 1  | 1267.03                | 1101103-    |            |                        |
| 74       | B2         | 907.19                 | 166      | B2         | 907.51                 |             |            |                        |
| 75       | B1         | 907.19                 | 167      | B1         | 907.51                 |             |            |                        |
| 76       | B2         | 907.08                 | 168      | B2         | 907.41                 |             |            |                        |
| 77       | B1         | 907.08                 | 169      | B1         | 907.41                 |             |            |                        |
| 78       | B2         | 907.08                 | 170      | B2         | 907.41                 | 1.1.1.1.1.1 |            |                        |
| 79       | B1         | 906.97                 | 171      | B1         | 923.44                 | 333333      |            |                        |
| 80       | B2         | 906.97                 | 172      | A2         | 962.95                 |             |            |                        |
| 81       | B1         | 906.97                 | 173      | A1         | 946.16                 |             |            |                        |
|          | 201000     |                        |          | 23.24      |                        |             |            |                        |