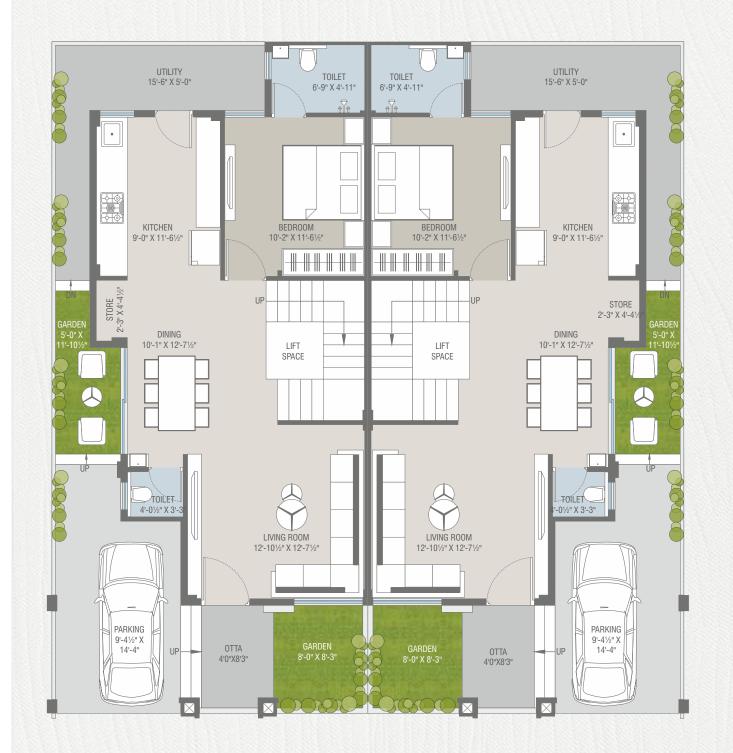

### UNIT PLAN PLOT NO: 95 TO 102

**GROUND** FLOOR PLAN

FIRST FLOOR PLAN

SECOND FLOOR PLAN