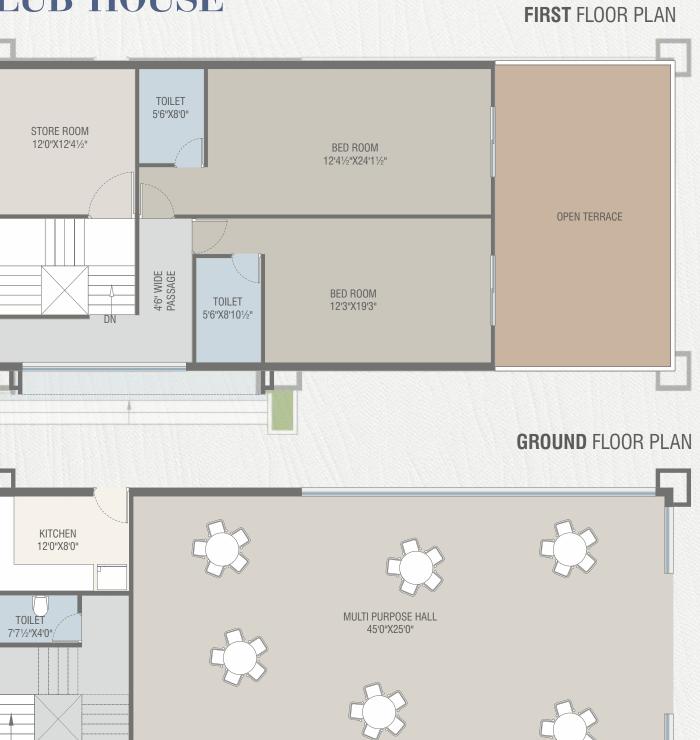

### **CLUB HOUSE**

#### - AMENITIES -

SWIMMING POOL

CHANGING AREA

MULTIPURPOSE HALL

CHILDREN PLAY AREA

GAZEBO

GARDEN

OPEN GYM