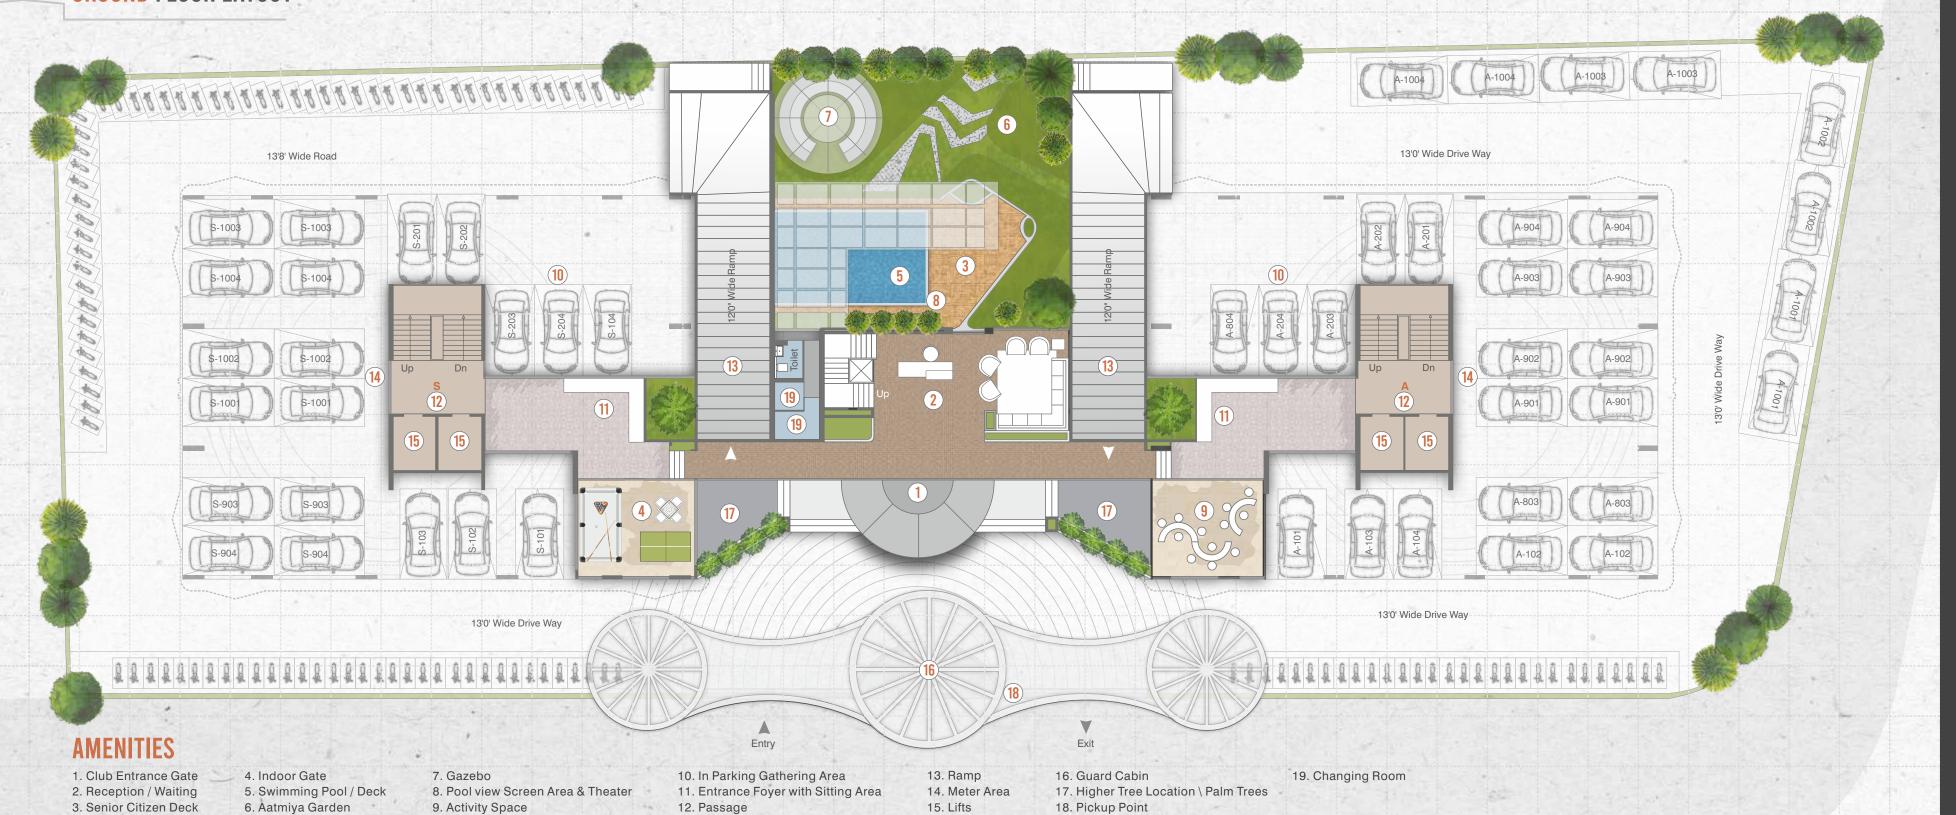

live a life that you've always desired.

PROJECT ACROSS VADODARA

GOTRI | BHAYLI | JAMBUVA | KALALI
INDUSTRIAL PARK | MAKARPURA | MANEJA

# A KEY TO TWO DOORS SUCCESS AND HAPPINESS

You need a home that gives you both—success and happiness. In the morning, you need an environment that gives you the energy and comfort to kickstart your day. In the evening, you need an environment that lets you enjoy your family time and lets you recharge for the next day.

Aatmiya Selenite is that home.









# AN ECO-FRIENDLY WAY OF LIFE

Who says you need to sacrifice nature if you choose to stay in an apartment? With plentiful nature surrounding your homes and beautiful landscapes spread across your campus, you'll always be in the lap of greenery at Atmiya Selenite.







## **GROUND FLOOR LAYOUT**





# TYPICAL FLOOR LAYOUT







# **AMENITIES**

- Guest Room / Rest Room
   Gym



Bedroom 10'0"x10'0"

M. Bedroom 14'0"x10'5"

2'0" Wide Balcony



## **SPECIFICATION**

Internal wall will be finished with Primer & External wall will be finished with weather proof acrylic paints.

### ELECTRIFICATION

Abundant electric points with modular switches. Provision for electrical geyser point in bathroom.

### KITCHEN

Granite platform with C.P. fitting & S.S. sink at kitchen.

Entrance door & internal doors both side laminate sheets.

### WINDOWS

Aluminium Windows.

### FLOORING

Branded Vitrified tiles flooring.

### STRUCTURE

- RCC Earthquake Resistance Structure.Design by Approval Structure Engineer.

### PLUMBING

Systematic wall concealed C-PVC plumbing fitting & tiles dedo upto linte