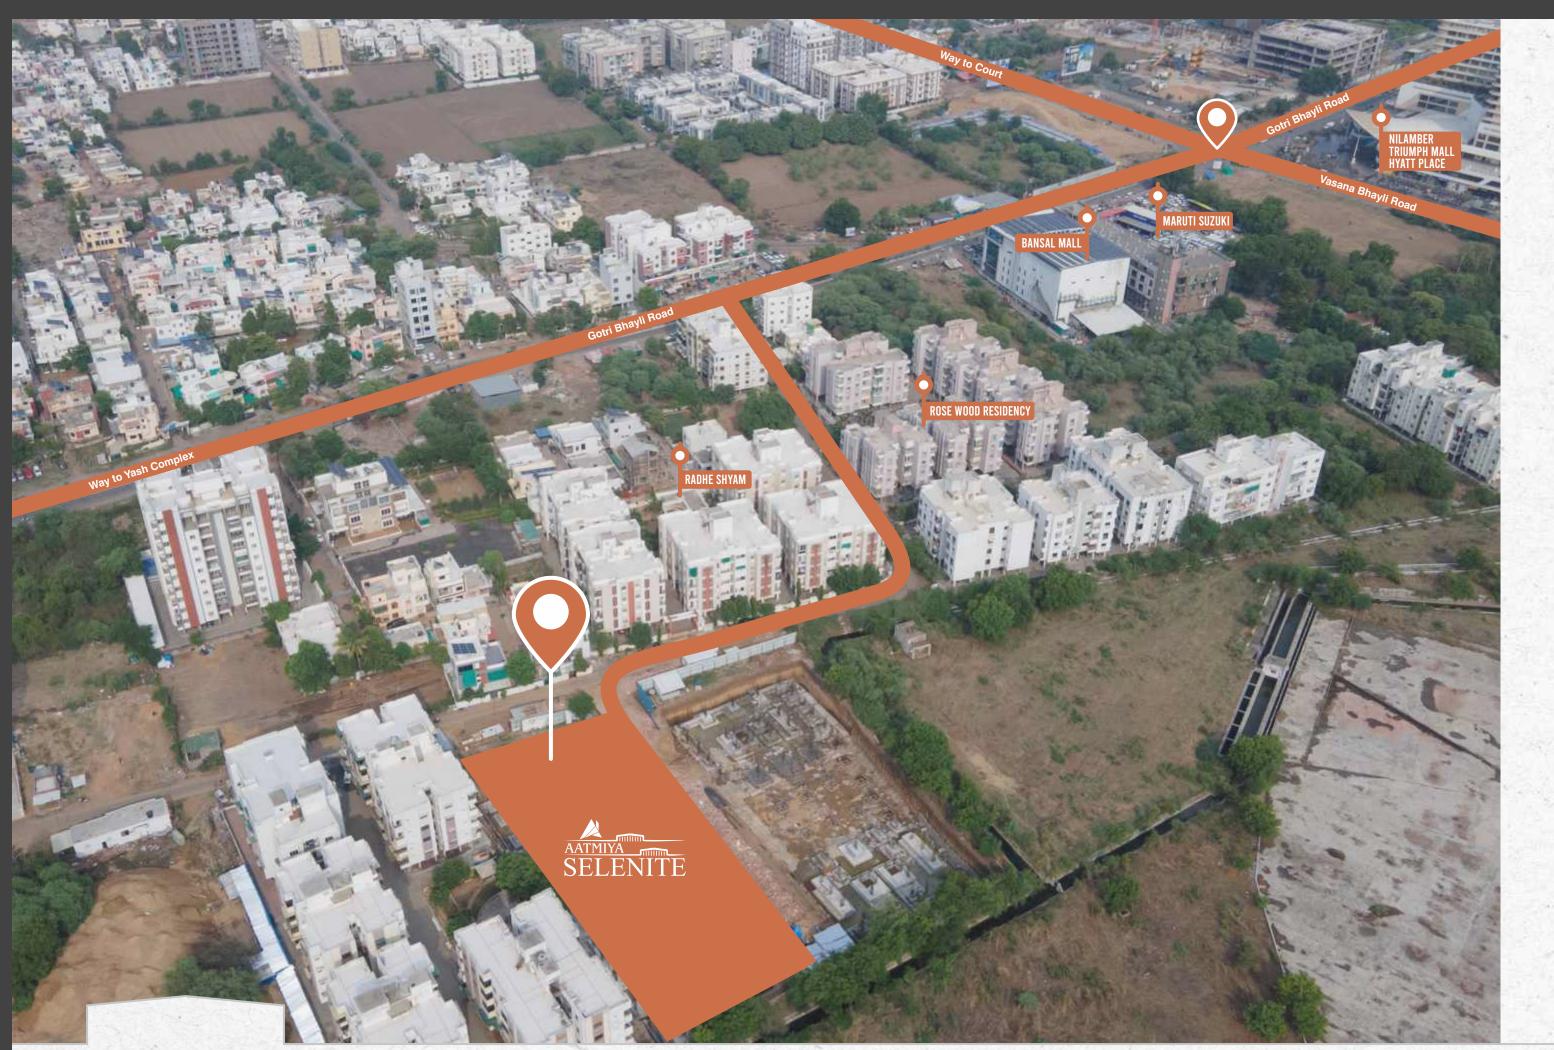

## AN ADDRESS THAT MATTERS

Live in an area that's a class above than the rest. Live in an area that gives you a life of your dreams: greens, like minded community and connectivity.

> Bansal Mall - 750mtr. Nilamber Triumph - 1.0km Osia Super Market - 1.8km

### SCHOOL

Akshar Public School - 1.0km Shaishav School - 1.3km Bright Day School (CBSE) - 1.8km Navrachna International - 2.1km Nalanda International School - 2.9km

### RESTAURANTS

Tara Suns - 1.0km Hayat Place - 1.4km M.C.Donald's - 1.4km

### MULTIPLEX

Bansal Multiplex - 750mtr PVR - Nilambar Triumph - 1.4km Movietime - S.Square Mall - 4.7km

TEMPLE

Raneshvar Mahadev Temple - 1.4km

Panchmukhi Hanuman Temple - 1.9km Jain Temple - 2.0km

SMVS Temple - 2.7km ISKON Temple - 2.8km

# STATION

Vadodara Railway Station - 7.0km

Central Bus Depot - 7.0km

AIRPORT

Vadodara Airport - 12.0km

### HOSPITAL

Vardan Hospital - 450mtr Vrajrenu Orthopedic Hospital - 400mtr Nand Hospital - 1.7km G.M.E.R.S. Hospital - 2.1km Synergy Hospital - 2.3km Sterling Hospital - 3.2km