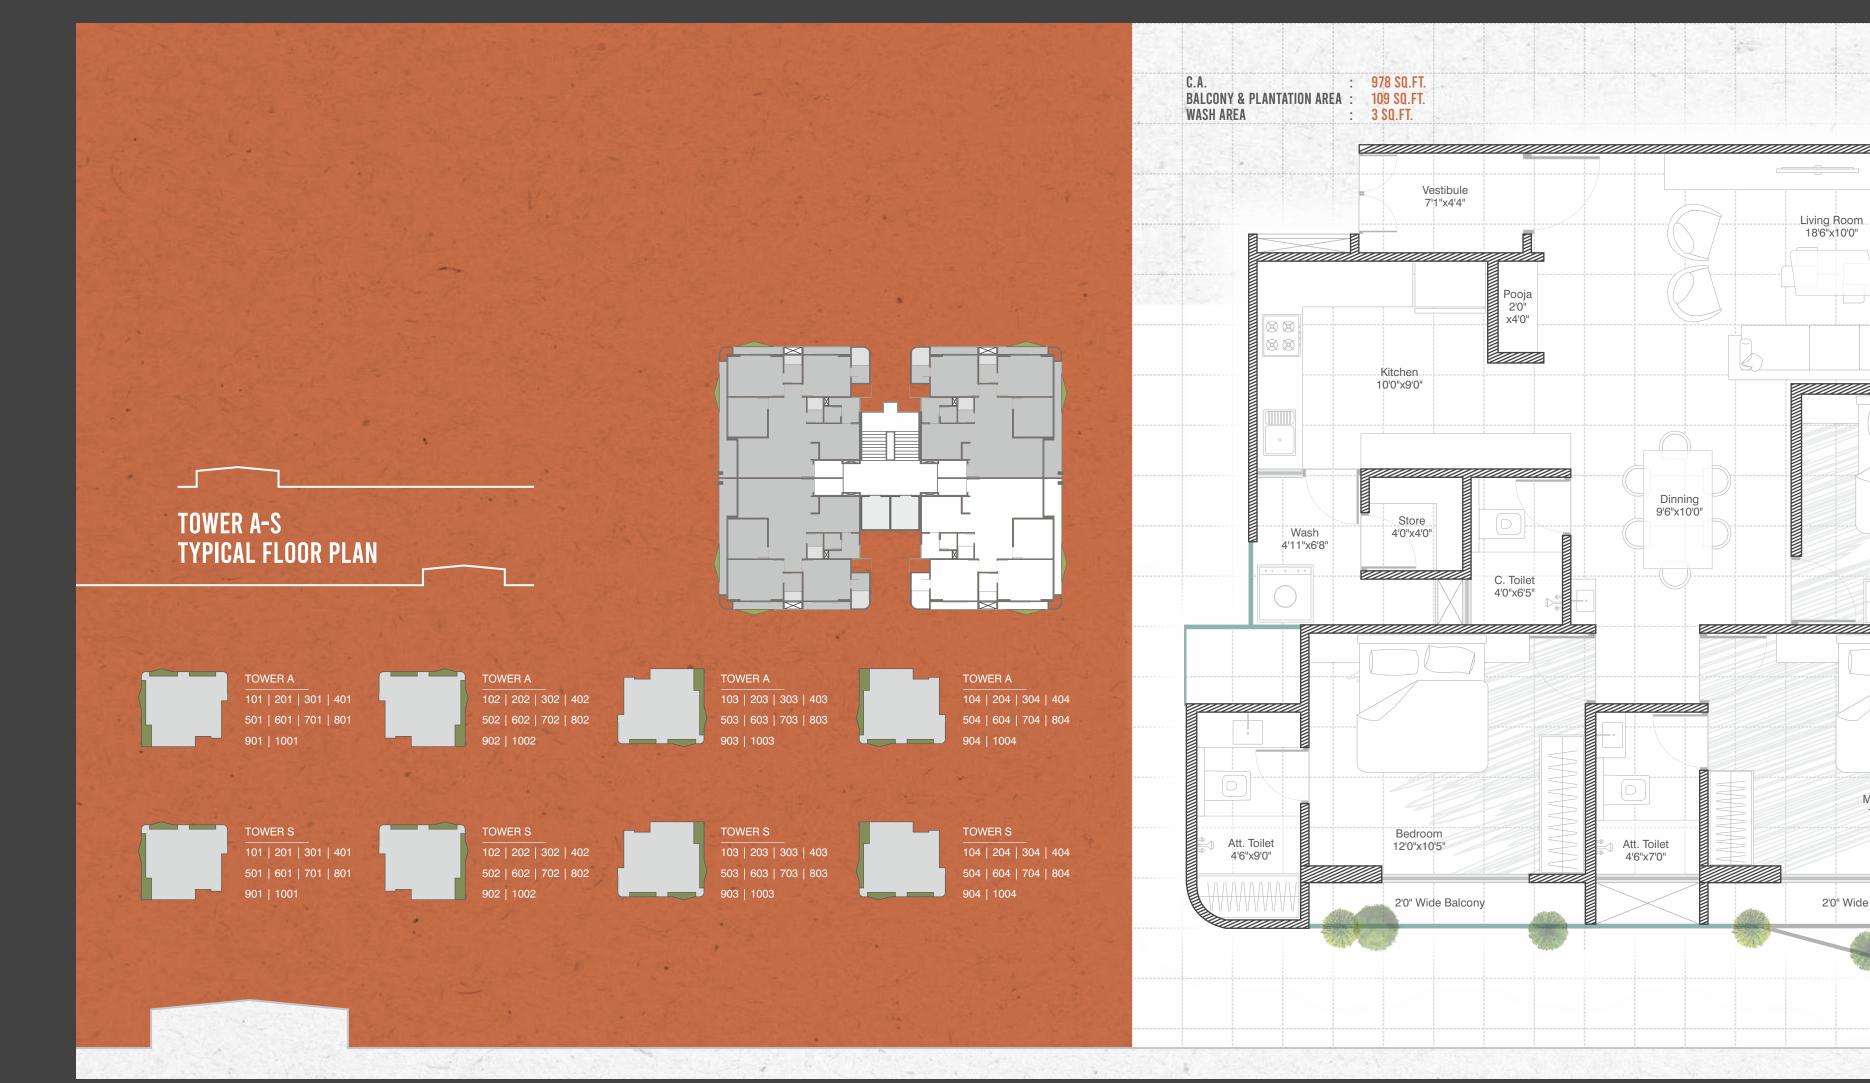

# TYPICAL FLOOR LAYOUT

# **AMENITIES**

- Guest Room / Rest Room
   Gym

Bedroom 10'0"x10'0"

M. Bedroom 14'0"x10'5"

2'0" Wide Balcony