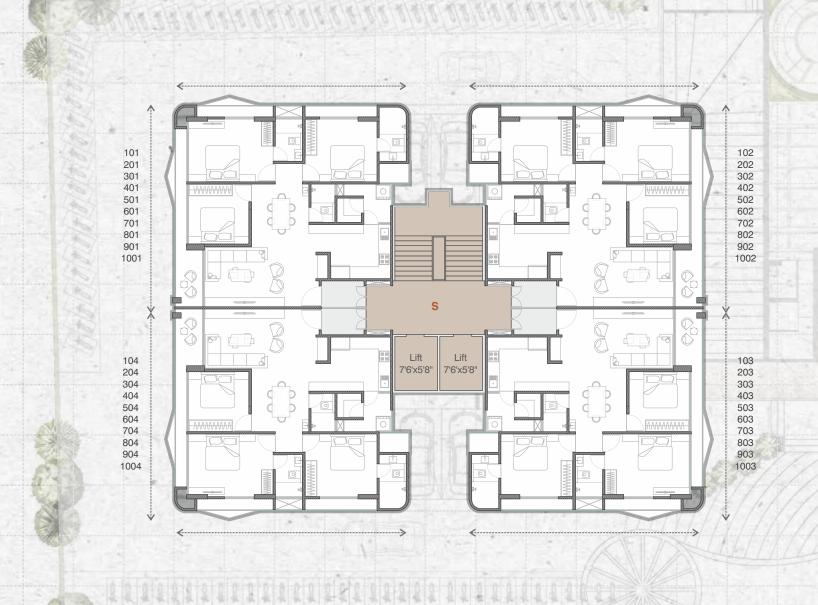

ys desired.

PROJECT ACROSS VADODARA

GOTRI | BHAYLI | JAMBUVA | KALALI
INDUSTRIAL PARK | MAKARPURA | MANEJA

# A KEY TO TWO DOORS SUCCESS AND HAPPINESS

You need a home that gives you both—success and happiness. In the morning, you need an environment that gives you the energy and comfort to kickstart your day. In the evening, you need an environment that lets you enjoy your family time and lets you recharge for the next day.

Aatmiya Selenite is that home.









# AN ECO-FRIENDLY WAY OF LIFE

Who says you need to sacrifice nature if you choose to stay in an apartment? With plentiful nature surrounding your homes and beautiful landscapes spread across your campus, you'll always be in the lap of greenery at Atmiya Selenite.







## **GROUND FLOOR LAYOUT**





# TYPICAL FLOOR LAYOUT







# **AMENITIES**

- Guest Room / Rest Room
   Gym



Bedroom 10'0"x10'0"

M. Bedroom 14'0"x10'5"

2'0" Wide Balcony



## **SPECIFICATION**

Internal wall will be finished with Primer & External wall will be finished with weather proof acrylic paints.

### ELECTRIFICATION

Abundant electric points with modular switches. Provision for electrical geyser point in bathroom.

### KITCHEN

Granite platform with C.P. fitting & S.S. sink at kitchen.

Entrance door & internal doors both side laminate sheets.

### WINDOWS

Aluminium Windows.

### FLOORING

Branded Vitrified tiles flooring.

### STRUCTURE

- RCC Earthquake Resistance Structure.Design by Approval Structure Engineer.

### PLUMBING

Systematic wall concealed C-PVC plumbing fitting & tiles dedo upto lintel level.

- Standard quality