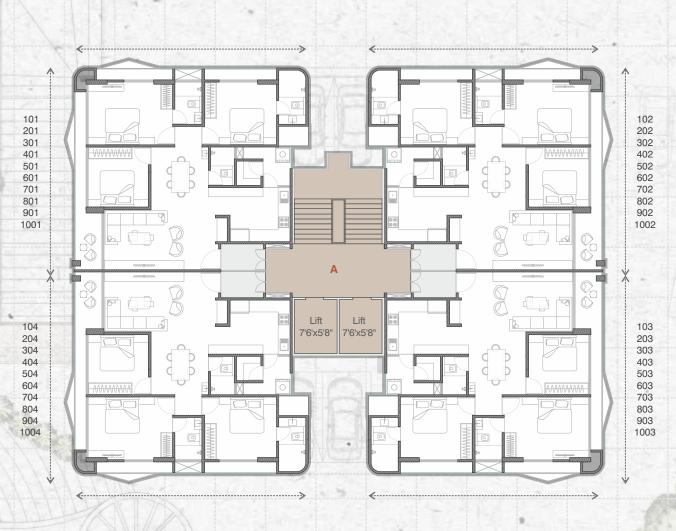

esired.

PROJECT ACROSS VADODARA

GOTRI | BHAYLI | JAMBUVA | KALALI
INDUSTRIAL PARK | MAKARPURA | MANEJA

# A KEY TO TWO DOORS SUCCESS AND HAPPINESS

You need a home that gives you both—success and happiness. In the morning, you need an environment that gives you the energy and comfort to kickstart your day. In the evening, you need an environment that lets you enjoy your family time and lets you recharge for the next day.

Aatmiya Selenite is that home.









# AN ECO-FRIENDLY WAY OF LIFE

Who says you need to sacrifice nature if you choose to stay in an apartment? With plentiful nature surrounding your homes and beautiful landscapes spread across your campus, you'll always be in the lap of greenery at Atmiya Selenite.







## **GROUND FLOOR LAYOUT**





# TYPICAL FLOOR LAYOUT







# **AMENITIES**

- Guest Room / Rest Room
   Gym



Bedroom 10'0"x10'0"

M. Bedroom 14'0"x10'5"

2'0" Wide Balcony



## **SPECIFICATION**

Internal wall will be finished with Primer & External wall will be finished with weather proof acrylic paints.

### ELECTRIFICATION

Abundant electric points with modular switches. Provision for electrical geyser point in bathroom.

### KITCHEN

Granite platform with C.P. fitting & S.S. sink at kitchen.

Entrance door & internal doors both side laminate sheets.

### WINDOWS

Aluminium Windows.

### FLOORING

Branded Vitrified tiles flooring.

### STRUCTURE

- RCC Earthquake Resistance Structure.Design by Approval Structure Engineer.

### PLUMBING

Systematic wall concealed C-PVC plumbing fitting & tiles dedo upto lintel level.

- Standard quality lif