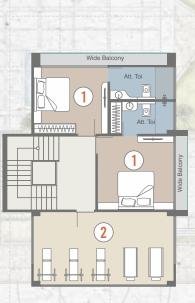

desired.

PROJECT ACROSS VADODARA

GOTRI | BHAYLI | JAMBUVA | KALALI
INDUSTRIAL PARK | MAKARPURA | MANEJA

# A KEY TO TWO DOORS SUCCESS AND HAPPINESS

You need a home that gives you both—success and happiness. In the morning, you need an environment that gives you the energy and comfort to kickstart your day. In the evening, you need an environment that lets you enjoy your family time and lets you recharge for the next day.

Aatmiya Selenite is that home.









# AN ECO-FRIENDLY WAY OF LIFE

Who says you need to sacrifice nature if you choose to stay in an apartment? With plentiful nature surrounding your homes and beautiful landscapes spread across your campus, you'll always be in the lap of greenery at Atmiya Selenite.







## **GROUND FLOOR LAYOUT**





# TYPICAL FLOOR LAYOUT







# **AMENITIES**

- Guest Room / Rest Room
   Gym



Bedroom 10'0"x10'0"

M. Bedroom 14'0"x10'5"

2'0" Wide Balcony



## **SPECIFICATION**

Internal wall will be finished with Primer & External wall will be finished with weather proof acrylic paints.

### ELECTRIFICATION

Abundant electric points with modular switches. Provision for electrical geyser point in bathroom.

### KITCHEN

Granite platform with C.P. fitting & S.S. sink at kitchen.

Entrance door & internal doors both side laminate sheets.

### WINDOWS

Aluminium Windows.

### FLOORING

Branded Vitrified tiles flooring.

### STRUCTURE

- RCC Earthquake Resistance Structure.Design by Approval Structure Engineer.

### PLUMBING

Systematic wall concealed C-PVC plumbing fitting & tiles dedo upto lintel level.

- Standard quality l