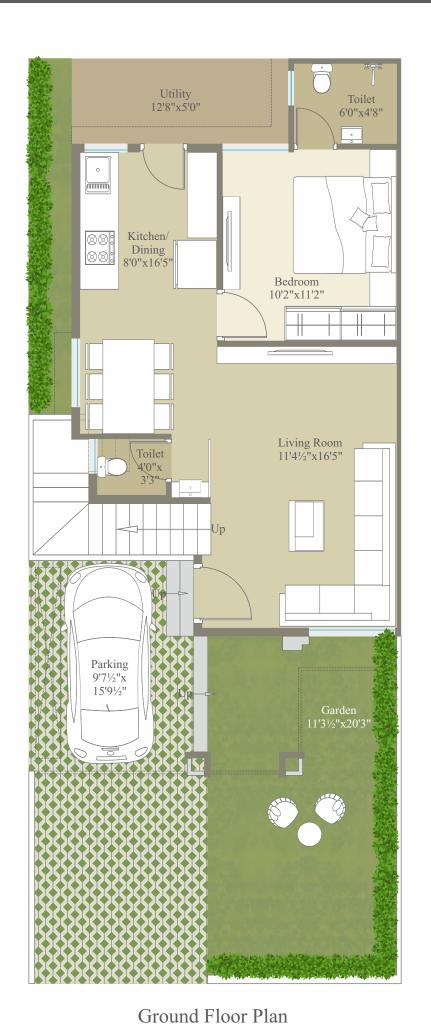

PIOT 01 & 08 FIOR PIAN

RERA C.A. 1312.67 SQ. FT.

First Floor Plan Second Floor

PIOT 02 TO 07 FIOR PIAN

RERA C.A. 1312.67 SQ. FT.

First Floor Plan Second Floor Plan

Utility 14'0"x5'0"

5'6"x4'8"

PIOT 09 FIOR PIAN

RERA C.A. 1044.75 SQ. FT.

RER4 C.A. 1044.75 SQ. FT.

Toilet 5'6"x4'8"

Utility 14'0"x5'0"

PIOT 14 FIOR PIAN

RERA C.A. 964.99 SQ. FT. Ground Floor Plan First Floor Plan Second Floor Plan

PIOT 15 & 16 FIOR PIAN

RERA C.A. 1029.04 SQ. FT.

PIOT 17 & 18 FIOR PIAN

RERA C.A. 1017.41 SQ. FT.

PIOT 19 FIOR PIAN

RERA C.A. 1042.17 SQ. FT. Ground Floor Plan Second Floor Plan