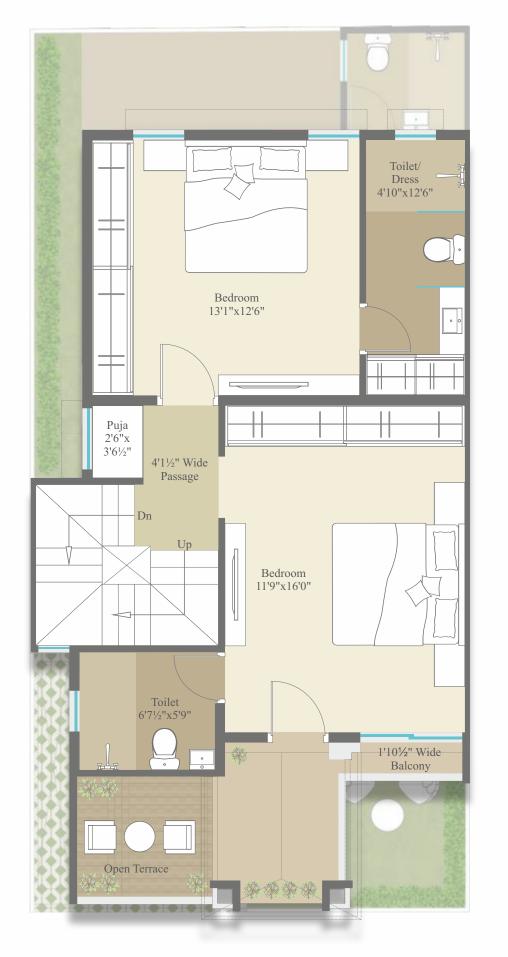

PIOT 09 FIOR PIAN

RERA C.A. 1044.75 SQ. FT.

RER4 C.A. 1044.75 SQ. FT.

Toilet 5'6"x4'8"

Utility 14'0"x5'0"

PIOT 14 FIOR PIAN

RERA C.A. 964.99 SQ. FT. Ground Floor Plan First Floor Plan Second Floor Plan

PIOT 15 & 16 FIOR PIAN

RERA C.A. 1029.04 SQ. FT.

PIOT 17 & 18 FIOR PIAN

RERA C.A. 1017.41 SQ. FT.

PIOT 19 FIOR PIAN

RERA C.A. 1042.17 SQ. FT. Ground Floor Plan Second Floor Plan