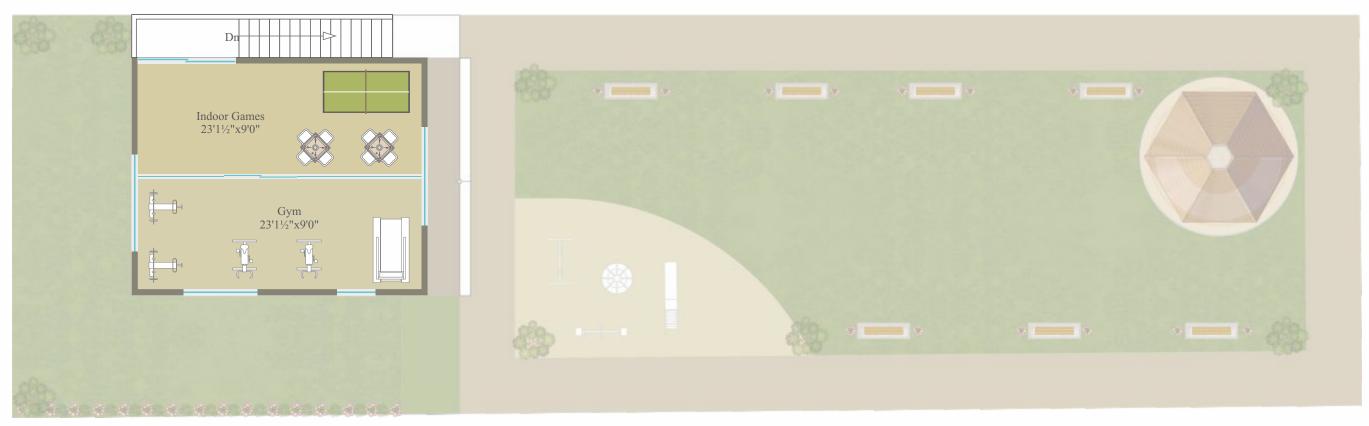

## UNWIND AND CONNECT IN STYIE

Explore the vibrant heart of Aatmiya Galaxy Resi Com 1 - our exclusive clubhouse. Designed for leisure and socializing, the clubhouse offers a variety of amenities including a modern gym, a luxurious lounge area, indoor games, and a multipurpose hall. It's the perfect place to relax, stay active, and connect with neighbors. Discover a community hub where style and comfort meet, enhancing your everyday living experience.

### CLUB HOUSE FLEOR PLAN

Ground Floor Plan

First Floor Plan