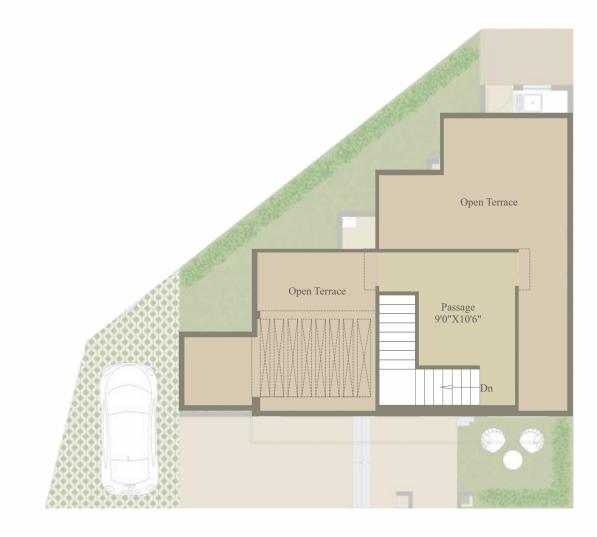

taking views of lush landscapes and vibrant community spaces. Whether you're sipping your morning coffee or unwinding after a long day, this serene space offers the perfect retreat to relax and soak in the beauty of your surroundings.









PIOT 01 & 08 FIOR PIAN

RERA C.A. 1312.67 SQ. FT.

First Floor Plan Second Floor







PIOT 02 TO 07 FIOR PIAN

RERA C.A. 1312.67 SQ. FT.

First Floor Plan Second Floor Plan



Utility 14'0"x5'0"

5'6"x4'8"





PIOT 09 FIOR PIAN

RERA C.A. 1044.75 SQ. FT.









RER4 C.A. 1044.75 SQ. FT.



Toilet 5'6"x4'8"

Utility 14'0"x5'0"





PIOT 14 FIOR PIAN

RERA C.A. 964.99 SQ. FT. Ground Floor Plan First Floor Plan Second Floor Plan







PIOT 15 & 16 FIOR PIAN

RERA C.A. 1029.04 SQ. FT.







PIOT 17 & 18 FIOR PIAN

RERA C.A. 1017.41 SQ. FT.









PIOT 19 FIOR PIAN

RERA C.A. 1042.17 SQ. FT. Ground Floor Plan Second Floor Plan



## UNWIND AND CONNECT IN STYIE

Explore the vibrant heart of Aatmiya Galaxy Resi Com 1 - our exclusive clubhouse. Designed for leisure and socializing, the clubhouse offers a variety of amenities including a modern gym, a luxurious lounge area, indoor games, and a multipurpose hall. It's the perfect place to relax, stay active, and connect with neighbors. Discover a community hub where style and comfort meet, enhancing your everyday living experience.

### CLUB HOUSE FLEOR PLAN



Ground Floor Plan



First Floor Plan



## AMENITIES



Rain water Harvestin



Underground cabling



Termite Resistance Treatment with piping



Tumber plates on each unit to



Main Society



Major RCC internal road & sidin