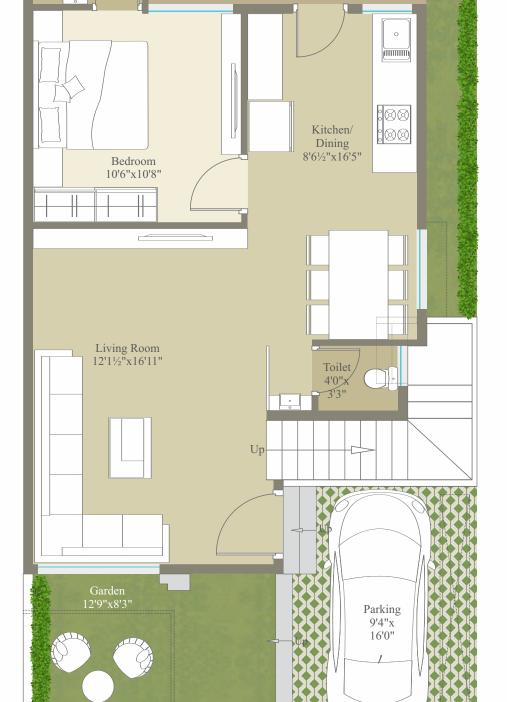

PIOT 01 & 08 FIOR PIAN

RERA C.A. 1312.67 SQ. FT.

First Floor Plan Second Floor

PIOT 02 TO 07 FIOR PIAN

RERA C.A. 1312.67 SQ. FT.

First Floor Plan Second Floor Plan

Utility 14'0"x5'0"

5'6"x4'8"

PIOT 09 FIOR PIAN

RERA C.A. 1044.75 SQ. FT.

RER4 C.A. 1044.75 SQ. FT.

Toilet 5'6"x4'8"

Utility 14'0"x5'0"

PIOT 14 FIOR PIAN

RERA C.A. 964.99 SQ. FT. Ground Floor Plan First Floor Plan Second Floor Plan

PIOT 15 & 16 FIOR PIAN

RERA C.A. 1029.04 SQ. FT.

PIOT 17 & 18 FIOR PIAN

RERA C.A. 1017.41 SQ. FT.

PIOT 19 FIOR PIAN

RERA C.A. 1042.17 SQ. FT. Ground Floor Plan Second Floor Plan