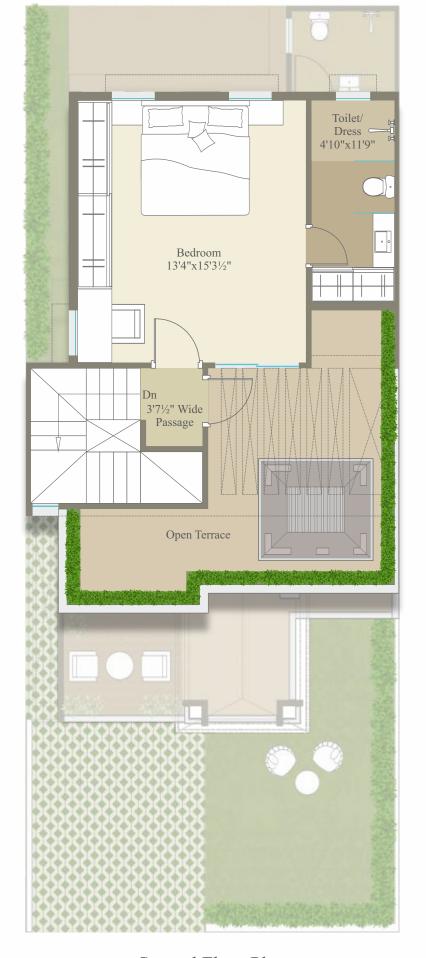

PIOT 01 & 08 FIOR PIAN

RERA C.A. 1312.67 SQ. FT.

First Floor Plan Second Floor

PIOT 02 TO 07 FIOR PIAN

RERA C.A. 1312.67 SQ. FT.

First Floor Plan Second Floor Plan

Utility 14'0"x5'0"

5'6"x4'8"

PIOT 09 FIOR PIAN

RERA C.A. 1044.75 SQ. FT.

RER4 C.A. 1044.75 SQ. FT.

Toilet 5'6"x4'8"

Utility 14'0"x5'0"

PIOT 14 FIOR PIAN

RERA C.A. 964.99 SQ. FT. Ground Floor Plan First Floor Plan Second Floor Plan

PIOT 15 & 16 FIOR PIAN

RERA C.A. 1029.04 SQ. FT.

PIOT 17 & 18 FIOR PIAN

RERA C.A. 1017.41 SQ. FT.

PIOT 19 FIOR PIAN

RERA C.A. 1042.17 SQ. FT. Ground Floor Plan Second Floor Plan