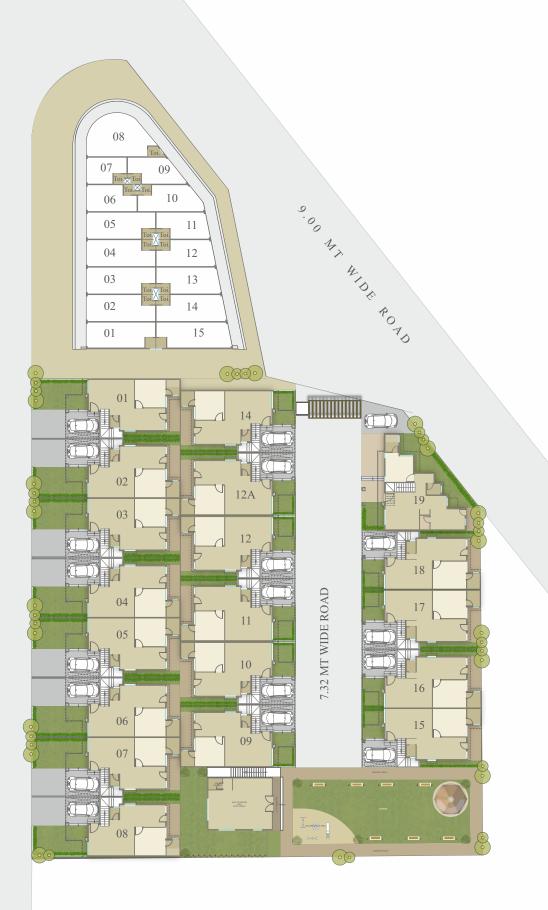

## A SANCTUARY OF GROWTH

Aatmiya Galaxy Resi Com 1 is more than just a residential project; it's a harmonious community designed for all ages. From a bird's eye view, you can see the thoughtfully planned layout, lush greenery, and serene spaces that define our project. Imagine your loved ones finding peace and inspiration here. Experience a perfect blend of nature and modern living, where every corner invites peace and personal growth.

## IAYOUT PIAN

| PLOT AREA TABLE |                     |                   | PLOT        | PLOT AREA TABLE     |                   |  |
|-----------------|---------------------|-------------------|-------------|---------------------|-------------------|--|
| PLOT<br>NO.     | PLOT AREA (SQ. FT.) | B.A.<br>(SQ. FT.) | PLOT<br>NO. | PLOT AREA (SQ. FT.) | B.A.<br>(SQ. FT.) |  |
|                 | 1175.43             | 1791.25           | 11          | 962.09              | 1527.00           |  |
| 2               | 1175.43             | 1742.17           | 12          | 962.09              | 1527.00           |  |
|                 | 1175.43             | 1742.17           | 12A         | 962.09              | 1527.00           |  |
| 4               | 1175.43             | 1742.17           | 14          | 1128.39             | 1525.51           |  |
| 5               | 1175.43             | 1742.17           | 15          | 941.96              | 1528.49           |  |
| 6               | 1175.43             | 1742.17           | 16          | 938.51              | 1528.49           |  |
|                 | 1175.43             | 1742.17           | 17          | 935.07              | 1513.26           |  |
| 8               | 1207.83             | 1742.17           | 18          | 931.62              | 1513.26           |  |
| 9               | 961.66              | 1525.42           | 19          | 1419.2              | 1585.31           |  |
| 10              | 962 09              | 1527 00           |             |                     |                   |  |

## THOUGHTFULLY DESIGNED FOR YOUR COMFORT & CONVENIENCE

Discover the well-planned layout of Aatmiya Galaxy Resi Com 1, featuring world-class amenities for your comfort. Enjoy lush gardens, a fitness center, children's play areas, and ample parking. Our seamless design integrates residential and commercial spaces, creating a harmonious and luxurious living environment