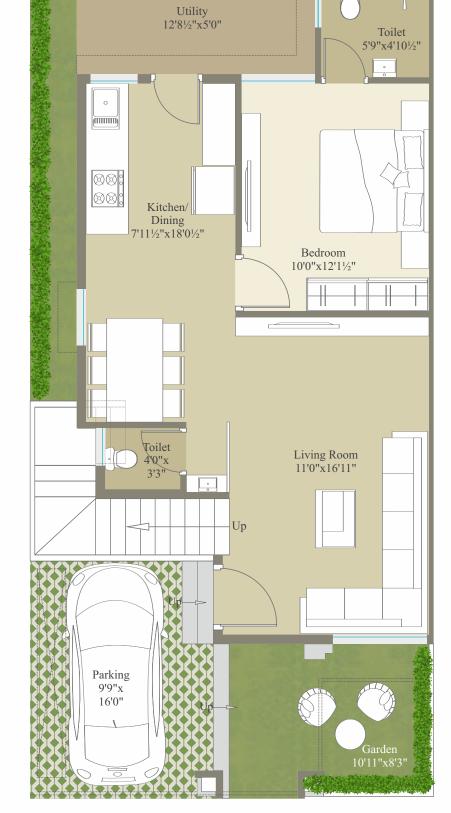

PIOT 01 & 08 FIOR PIAN

RERA C.A. 1312.67 SQ. FT.

First Floor Plan Second Floor

PIOT 02 TO 07 FIOR PIAN

RERA C.A. 1312.67 SQ. FT.

First Floor Plan Second Floor Plan

Utility 14'0"x5'0"

5'6"x4'8"

PIOT 09 FIOR PIAN

RERA C.A. 1044.75 SQ. FT.

RER4 C.A. 1044.75 SQ. FT.

Toilet 5'6"x4'8"

Utility 14'0"x5'0"

PIOT 14 FIOR PIAN

RERA C.A. 964.99 SQ. FT. Ground Floor Plan First Floor Plan Second Floor Plan

PIOT 15 & 16 FIOR PIAN

RERA C.A. 1029.04 SQ. FT.

PIOT 17 & 18 FIOR PIAN

RERA C.A. 1017.41 SQ. FT.

PIOT 19 FIOR PIAN

RERA C.A. 1042.17 SQ. FT. Ground Floor Plan Second Floor Plan