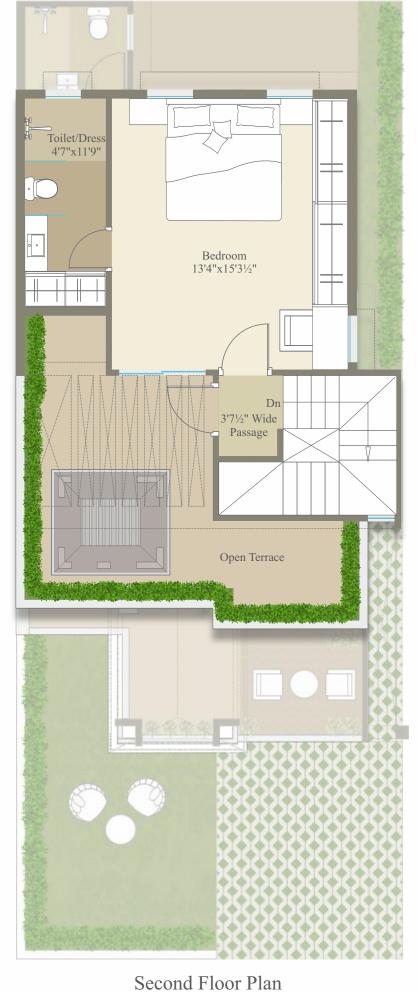

PIOT 01 & 08 FIOR PIAN

RERA C.A. 1312.67 SQ. FT.

First Floor Plan Second Floor

PIOT 02 TO 07 FIOR PIAN

RERA C.A. 1312.67 SQ. FT.

First Floor Plan Second Floor Plan

Utility 14'0"x5'0"

5'6"x4'8"

PIOT 09 FIOR PIAN

RERA C.A. 1044.75 SQ. FT.

RER4 C.A. 1044.75 SQ. FT.

Toilet 5'6"x4'8"

Utility 14'0"x5'0"

PIOT 14 FIOR PIAN

RERA C.A. 964.99 SQ. FT. Ground Floor Plan First Floor Plan Second Floor Plan

PIOT 15 & 16 FIOR PIAN

RERA C.A. 1029.04 SQ. FT.

PIOT 17 & 18 FIOR PIAN

RERA C.A. 1017.41 SQ. FT.

PIOT 19 FIOR PIAN

RERA C.A. 1042.17 SQ. FT. Ground Floor Plan Second Floor Plan