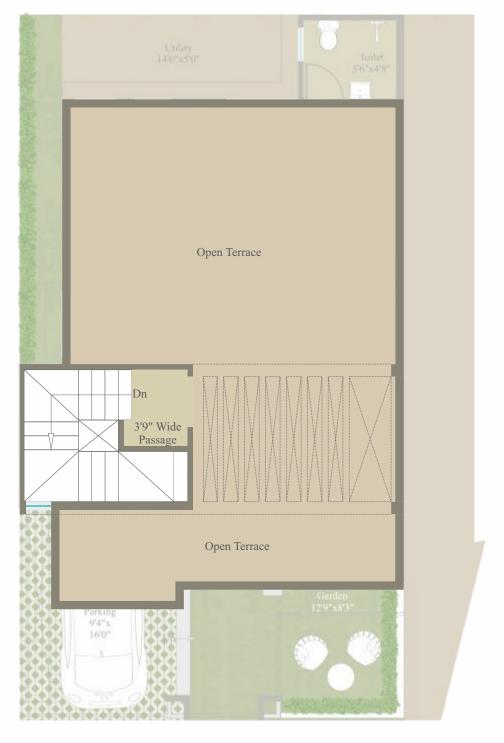

PIOT 01 & 08 FIOR PIAN

RERA C.A. 1312.67 SQ. FT.

First Floor Plan Second Floor

PIOT 02 TO 07 FIOR PIAN

RERA C.A. 1312.67 SQ. FT.

First Floor Plan Second Floor Plan

Utility 14'0"x5'0"

5'6"x4'8"

PIOT 09 FIOR PIAN

RERA C.A. 1044.75 SQ. FT.

RER4 C.A. 1044.75 SQ. FT.

Toilet 5'6"x4'8"

Utility 14'0"x5'0"

PIOT 14 FIOR PIAN

RERA C.A. 964.99 SQ. FT. Ground Floor Plan First Floor Plan Second Floor Plan

PIOT 15 & 16 FIOR PIAN

RERA C.A. 1029.04 SQ. FT.

PIOT 17 & 18 FIOR PIAN

RERA C.A. 1017.41 SQ. FT.

PIOT 19 FIOR PIAN

RERA C.A. 1042.17 SQ. FT. Ground Floor Plan Second Floor Plan