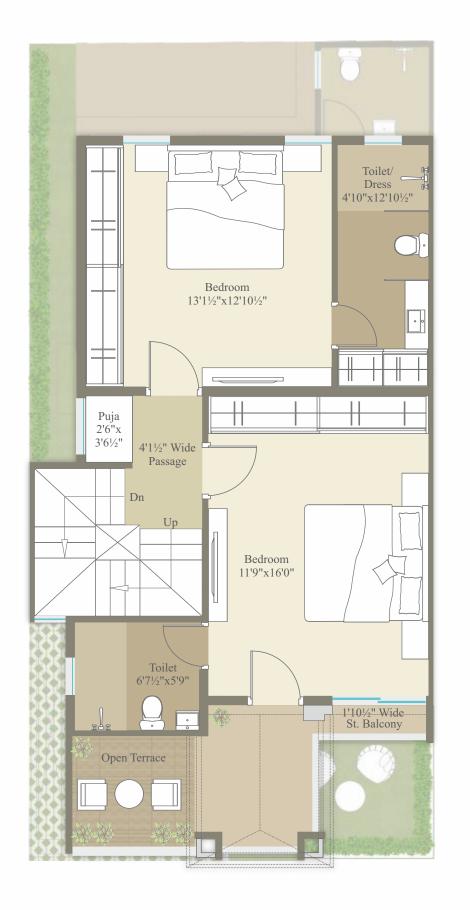

PIOT 01 & 08 FIOR PIAN

RERA C.A. 1312.67 SQ. FT.

First Floor Plan Second Floor

PIOT 02 TO 07 FIOR PIAN

RERA C.A. 1312.67 SQ. FT.

First Floor Plan Second Floor Plan

Utility 14'0"x5'0"

5'6"x4'8"

PIOT 09 FIOR PIAN

RERA C.A. 1044.75 SQ. FT.

RER4 C.A. 1044.75 SQ. FT.

Toilet 5'6"x4'8"

Utility 14'0"x5'0"

PIOT 14 FIOR PIAN

RERA C.A. 964.99 SQ. FT. Ground Floor Plan First Floor Plan Second Floor Plan

PIOT 15 & 16 FIOR PIAN

RERA C.A. 1029.04 SQ. FT.

PIOT 17 & 18 FIOR PIAN

RERA C.A. 1017.41 SQ. FT.

PIOT 19 FIOR PIAN

RERA C.A. 1042.17 SQ. FT. Ground Floor Plan Second Floor Plan