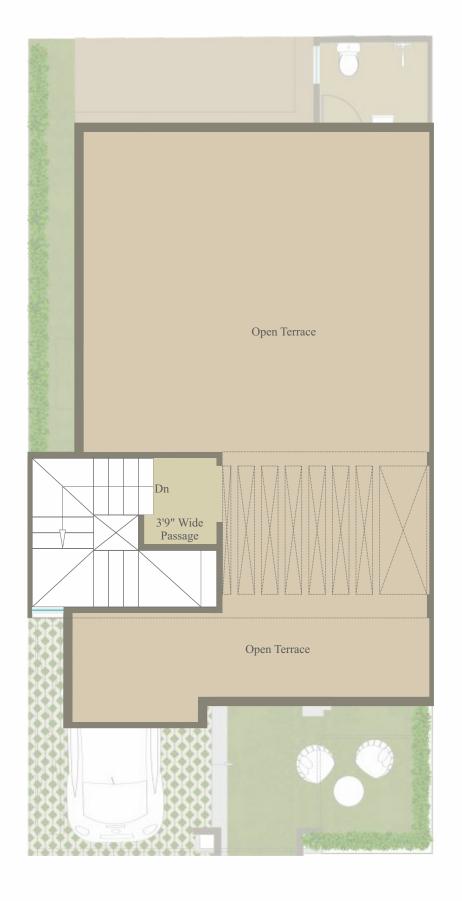

PIOT 01 & 08 FIOR PIAN

RERA C.A. 1312.67 SQ. FT.

First Floor Plan Second Floor

PIOT 02 TO 07 FIOR PIAN

RERA C.A. 1312.67 SQ. FT.

First Floor Plan Second Floor Plan

Utility 14'0"x5'0"

5'6"x4'8"

PIOT 09 FIOR PIAN

RERA C.A. 1044.75 SQ. FT.

RER4 C.A. 1044.75 SQ. FT.

Toilet 5'6"x4'8"

Utility 14'0"x5'0"

PIOT 14 FIOR PIAN

RERA C.A. 964.99 SQ. FT. Ground Floor Plan First Floor Plan Second Floor Plan

PIOT 15 & 16 FIOR PIAN

RERA C.A. 1029.04 SQ. FT.

PIOT 17 & 18 FIOR PIAN

RERA C.A. 1017.41 SQ. FT.

PIOT 19 FIOR PIAN

RERA C.A. 1042.17 SQ. FT. Ground Floor Plan Second Floor Plan