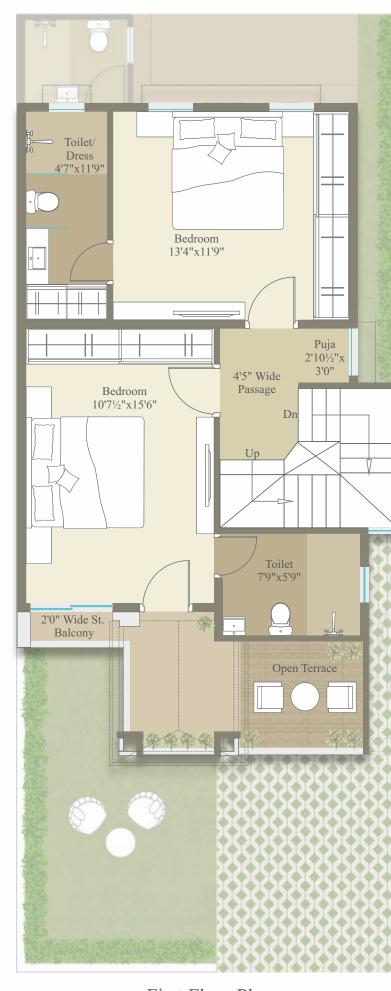

PIOT 01 & 08 FIOR PIAN

RERA C.A. 1312.67 SQ. FT.

First Floor Plan Second Floor

PIOT 02 TO 07 FIOR PIAN

RERA C.A. 1312.67 SQ. FT.

First Floor Plan Second Floor Plan

Utility 14'0"x5'0"

5'6"x4'8"

PIOT 09 FIOR PIAN

RERA C.A. 1044.75 SQ. FT.

RER4 C.A. 1044.75 SQ. FT.

Toilet 5'6"x4'8"

Utility 14'0"x5'0"

PIOT 14 FIOR PIAN

RERA C.A. 964.99 SQ. FT. Ground Floor Plan First Floor Plan Second Floor Plan

PIOT 15 & 16 FIOR PIAN

RERA C.A. 1029.04 SQ. FT.

PIOT 17 & 18 FIOR PIAN

RERA C.A. 1017.41 SQ. FT.

PIOT 19 FIOR PIAN

RERA C.A. 1042.17 SQ. FT. Ground Floor Plan Second Floor Plan