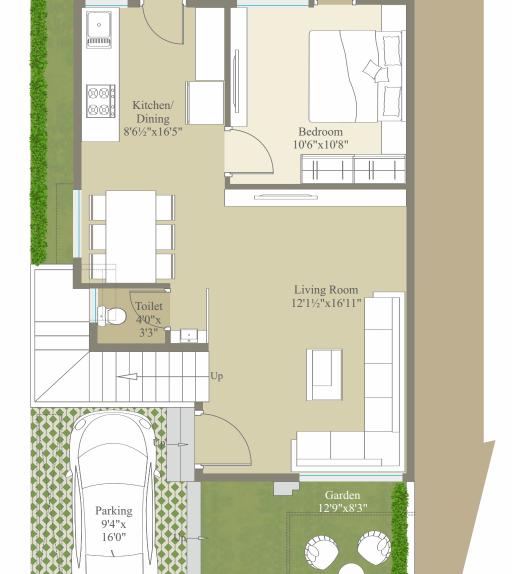

PIOT 01 & 08 FIOR PIAN

RERA C.A. 1312.67 SQ. FT.

First Floor Plan Second Floor

PIOT 02 TO 07 FIOR PIAN

RERA C.A. 1312.67 SQ. FT.

First Floor Plan Second Floor Plan

Utility 14'0"x5'0"

5'6"x4'8"

PIOT 09 FIOR PIAN

RERA C.A. 1044.75 SQ. FT.

RER4 C.A. 1044.75 SQ. FT.

Toilet 5'6"x4'8"

Utility 14'0"x5'0"

PIOT 14 FIOR PIAN

RERA C.A. 964.99 SQ. FT. Ground Floor Plan First Floor Plan Second Floor Plan

PIOT 15 & 16 FIOR PIAN

RERA C.A. 1029.04 SQ. FT.

PIOT 17 & 18 FIOR PIAN

RERA C.A. 1017.41 SQ. FT.

PIOT 19 FIOR PIAN

RERA C.A. 1042.17 SQ. FT. Ground Floor Plan Second Floor Plan