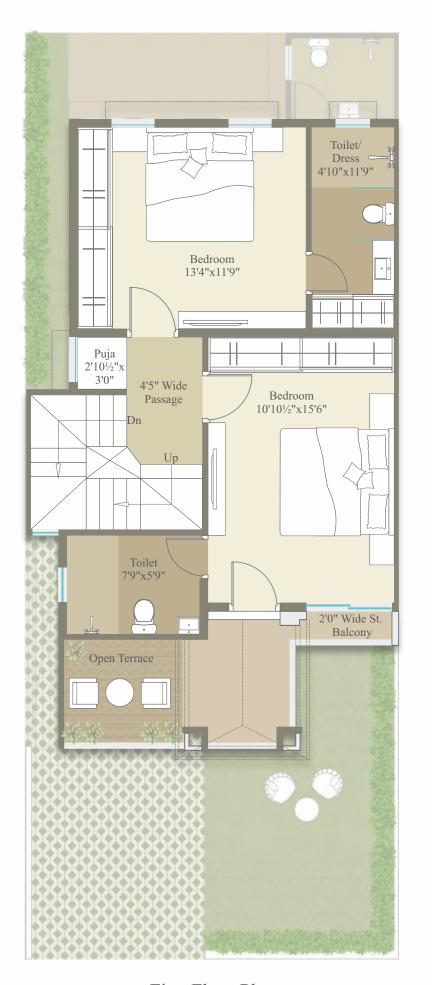

PIOT 01 & 08 FIOR PIAN

RERA C.A. 1312.67 SQ. FT.

First Floor Plan Second Floor

PIOT 02 TO 07 FIOR PIAN

RERA C.A. 1312.67 SQ. FT.

First Floor Plan Second Floor Plan

Utility 14'0"x5'0"

5'6"x4'8"

PIOT 09 FIOR PIAN

RERA C.A. 1044.75 SQ. FT.

RER4 C.A. 1044.75 SQ. FT.

Toilet 5'6"x4'8"

Utility 14'0"x5'0"

PIOT 14 FIOR PIAN

RERA C.A. 964.99 SQ. FT. Ground Floor Plan First Floor Plan Second Floor Plan

PIOT 15 & 16 FIOR PIAN

RERA C.A. 1029.04 SQ. FT.

PIOT 17 & 18 FIOR PIAN

RERA C.A. 1017.41 SQ. FT.

PIOT 19 FIOR PIAN

RERA C.A. 1042.17 SQ. FT. Ground Floor Plan Second Floor Plan