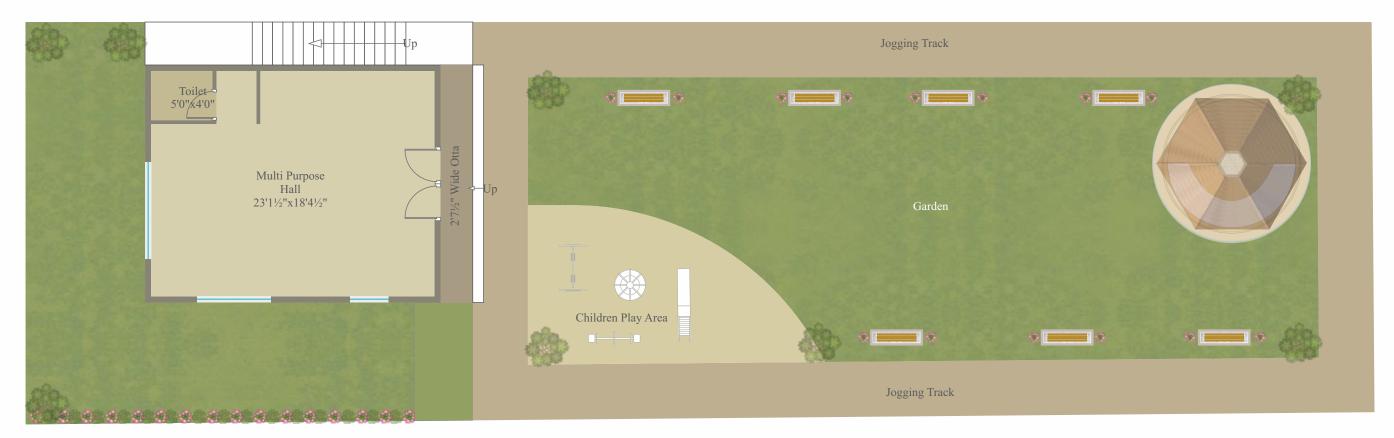

## UNWIND AND CONNECT IN STYIE

Explore the vibrant heart of Aatmiya Galaxy Resi Com 1 - our exclusive clubhouse. Designed for leisure and socializing, the clubhouse offers a variety of amenities including a modern gym, a luxurious lounge area, indoor games, and a multipurpose hall. It's the perfect place to relax, stay active, and connect with neighbors. Discover a community hub where style and comfort meet, enhancing your everyday living experience.

### CLUB HOUSE FLEOR PLAN

Ground Floor Plan

First Floor Plan