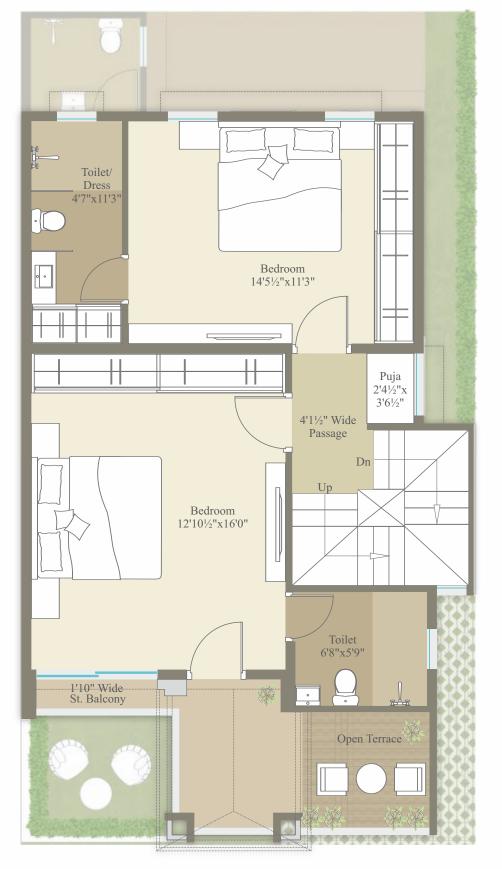

PIOT 01 & 08 FIOR PIAN

RERA C.A. 1312.67 SQ. FT.

First Floor Plan Second Floor

PIOT 02 TO 07 FIOR PIAN

RERA C.A. 1312.67 SQ. FT.

First Floor Plan Second Floor Plan

Utility 14'0"x5'0"

5'6"x4'8"

PIOT 09 FIOR PIAN

RERA C.A. 1044.75 SQ. FT.

RER4 C.A. 1044.75 SQ. FT.

Toilet 5'6"x4'8"

Utility 14'0"x5'0"

PIOT 14 FIOR PIAN

RERA C.A. 964.99 SQ. FT. Ground Floor Plan First Floor Plan Second Floor Plan

PIOT 15 & 16 FIOR PIAN

RERA C.A. 1029.04 SQ. FT.

PIOT 17 & 18 FIOR PIAN

RERA C.A. 1017.41 SQ. FT.

PIOT 19 FIOR PIAN

RERA C.A. 1042.17 SQ. FT. Ground Floor Plan Second Floor Plan