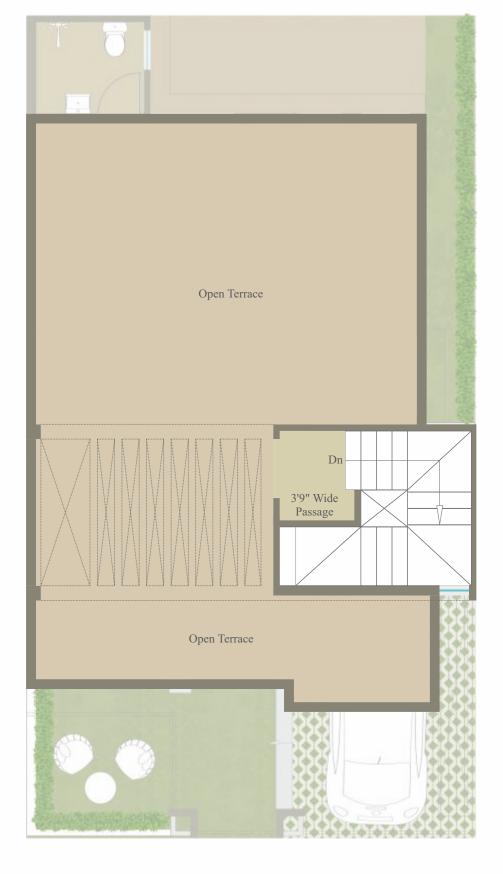

dren's play areas, and ample parking. Our seamless design integrates residential and commercial spaces, creating a harmonious and luxurious living environment



12.00 MT WIDE T.P. ROAD









## YOUR PRIVATE OASIS WITH A VIEW

Step out onto your private balcony at Aatmiya Galaxy Resi Com 1 and experience a world of tranquility. Enjoy breathtaking views of lush landscapes and vibrant community spaces. Whether you're sipping your morning coffee or unwinding after a long day, this serene space offers the perfect retreat to relax and soak in the beauty of your surroundings.









PIOT 01 & 08 FIOR PIAN

RERA C.A. 1312.67 SQ. FT.

First Floor Plan Second Floor







PIOT 02 TO 07 FIOR PIAN

RERA C.A. 1312.67 SQ. FT.

First Floor Plan Second Floor Plan



Utility 14'0"x5'0"

5'6"x4'8"





PIOT 09 FIOR PIAN

RERA C.A. 1044.75 SQ. FT.









RER4 C.A. 1044.75 SQ. FT.



Toilet 5'6"x4'8"

Utility 14'0"x5'0"





PIOT 14 FIOR PIAN

RERA C.A. 964.99 SQ. FT. Ground Floor Plan First Floor Plan Second Floor Plan







PIOT 15 & 16 FIOR PIAN

RERA C.A. 1029.04 SQ. FT.







PIOT 17 & 18 FIOR PIAN

RERA C.A. 1017.41 SQ. FT.









PIOT 19 FIOR PIAN

RERA C.A. 1042.17 SQ. FT. Ground Floor Plan Second Floor Plan



## UNWIND AND CONNECT IN STYIE

Explore the vibrant heart of Aatmiya Galaxy Resi Com 1 - our exclusive clubhouse. Designed for leisure and socializing, the clubhouse offers a variety of amenities including a modern gym, a luxurious lounge area, indoor games, and a multipurpose hall. It's the perfect place to relax, stay active, and connect with neighbors. Discover a