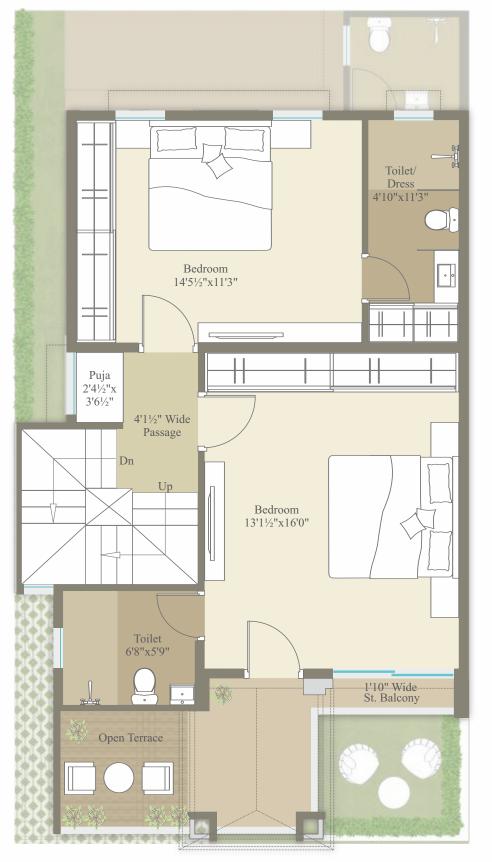

PIOT 01 & 08 FIOR PIAN

RERA C.A. 1312.67 SQ. FT.

First Floor Plan Second Floor

PIOT 02 TO 07 FIOR PIAN

RERA C.A. 1312.67 SQ. FT.

First Floor Plan Second Floor Plan

Utility 14'0"x5'0"

5'6"x4'8"

PIOT 09 FIOR PIAN

RERA C.A. 1044.75 SQ. FT.

RER4 C.A. 1044.75 SQ. FT.

Toilet 5'6"x4'8"

Utility 14'0"x5'0"

PIOT 14 FIOR PIAN

RERA C.A. 964.99 SQ. FT. Ground Floor Plan First Floor Plan Second Floor Plan

PIOT 15 & 16 FIOR PIAN

RERA C.A. 1029.04 SQ. FT.

PIOT 17 & 18 FIOR PIAN

RERA C.A. 1017.41 SQ. FT.

PIOT 19 FIOR PIAN

RERA C.A. 1042.17 SQ. FT. Ground Floor Plan Second Floor Plan