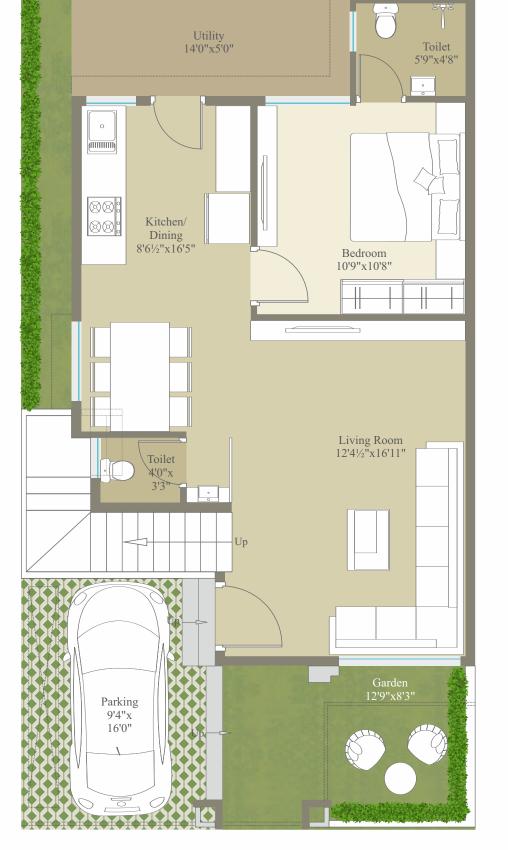

PIOT 01 & 08 FIOR PIAN

RERA C.A. 1312.67 SQ. FT.

First Floor Plan Second Floor

PIOT 02 TO 07 FIOR PIAN

RERA C.A. 1312.67 SQ. FT.

First Floor Plan Second Floor Plan

Utility 14'0"x5'0"

5'6"x4'8"

PIOT 09 FIOR PIAN

RERA C.A. 1044.75 SQ. FT.

RER4 C.A. 1044.75 SQ. FT.

Toilet 5'6"x4'8"

Utility 14'0"x5'0"

PIOT 14 FIOR PIAN

RERA C.A. 964.99 SQ. FT. Ground Floor Plan First Floor Plan Second Floor Plan

PIOT 15 & 16 FIOR PIAN

RERA C.A. 1029.04 SQ. FT.

PIOT 17 & 18 FIOR PIAN

RERA C.A. 1017.41 SQ. FT.

PIOT 19 FIOR PIAN

RERA C.A. 1042.17 SQ. FT. Ground Floor Plan Second Floor Plan