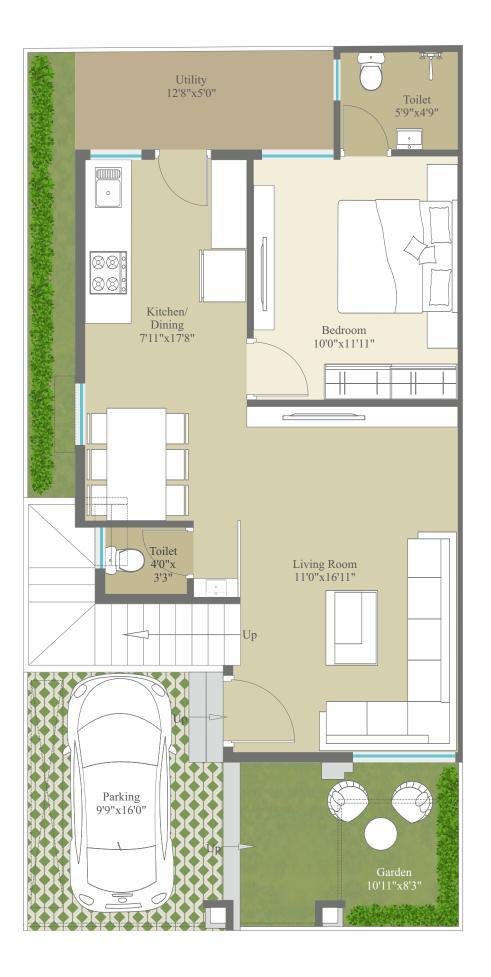

PIOT 01 & 08 FIOR PIAN

RERA C.A. 1312.67 SQ. FT.

First Floor Plan Second Floor

PIOT 02 TO 07 FIOR PIAN

RERA C.A. 1312.67 SQ. FT.

First Floor Plan Second Floor Plan

Utility 14'0"x5'0"

5'6"x4'8"