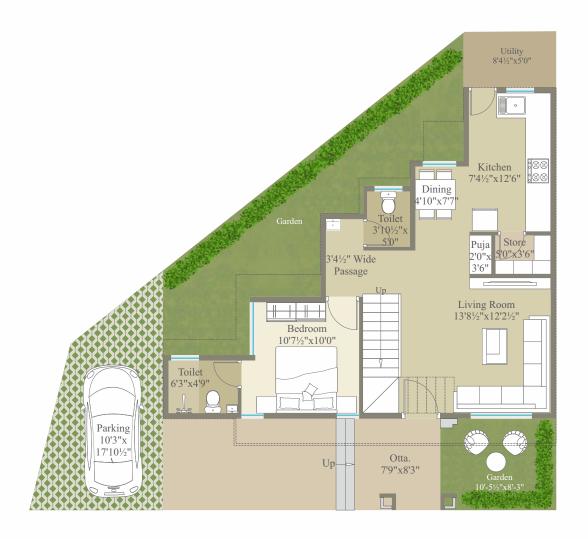

PIOT 09 FIOR PIAN

RERA C.A. 1044.75 SQ. FT.

RER4 C.A. 1044.75 SQ. FT.

Toilet 5'6"x4'8"

Utility 14'0"x5'0"

PIOT 14 FIOR PIAN

RERA C.A. 964.99 SQ. FT. Ground Floor Plan First Floor Plan Second Floor Plan

PIOT 15 & 16 FIOR PIAN