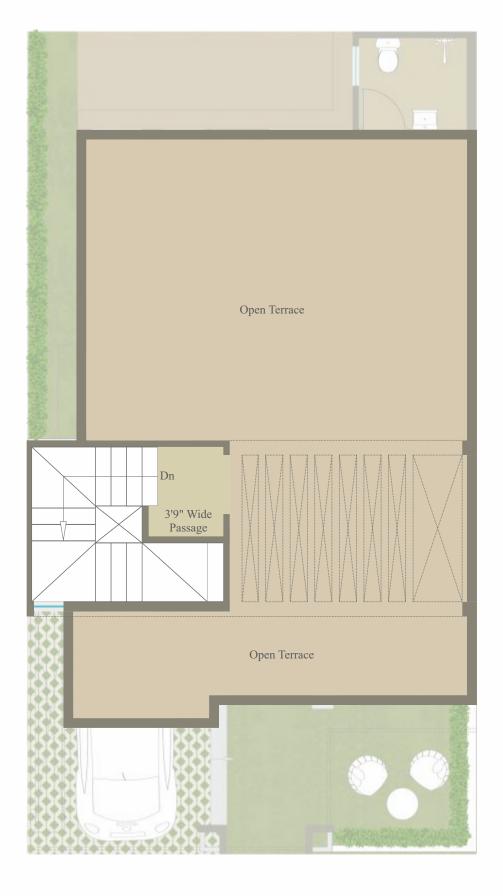

PIOT 01 & 08 FIOR PIAN

RERA C.A. 1312.67 SQ. FT.

First Floor Plan Second Floor

PIOT 02 TO 07 FIOR PIAN

RERA C.A. 1312.67 SQ. FT.

First Floor Plan Second Floor Plan

Utility 14'0"x5'0"

5'6"x4'8"

PIOT 09 FIOR PIAN

RERA C.A. 1044.75 SQ. FT.

RER4 C.A. 1044.75 SQ. FT.

Toilet 5'6"x4'8"

Utility 14'0"x5'0"

PIOT 14 FIOR PIAN

RERA C.A. 964.99 SQ. FT. Ground Floor Plan First Floor Plan Second Floor Plan

PIOT 15 & 16 FIOR PIAN

RERA C.A. 1029.04 SQ. FT.

PIOT 17 & 18 FIOR PIAN

RERA C.A. 1017.41 SQ. FT.

PIOT 19 FIOR PIAN

RERA C.A. 1042.17 SQ. FT. Ground Floor Plan Second Floor Plan