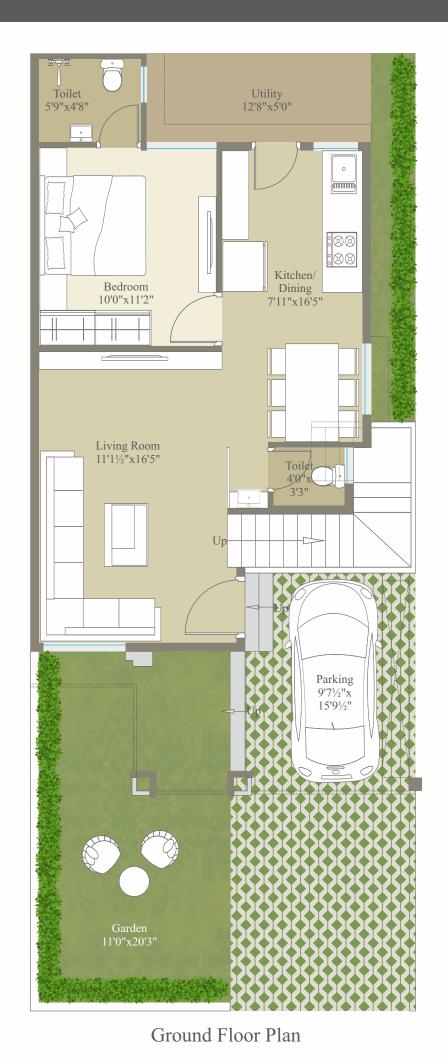

PIOT 01 & 08 FIOR PIAN

RERA C.A. 1312.67 SQ. FT.

First Floor Plan Second Floor

PIOT 02 TO 07 FIOR PIAN

RERA C.A. 1312.67 SQ. FT.

First Floor Plan Second Floor Plan

Utility 14'0"x5'0"

5'6"x4'8"

PIOT 09 FIOR PIAN

RERA C.A. 1044.75 SQ. FT.

RER4 C.A. 1044.75 SQ. FT.

Toilet 5'6"x4'8"

Utility 14'0"x5'0"

PIOT 14 FIOR PIAN

RERA C.A. 964.99 SQ. FT. Ground Floor Plan First Floor Plan Second Floor Plan

PIOT 15 & 16 FIOR PIAN

RERA C.A. 1029.04 SQ. FT.

PIOT 17 & 18 FIOR PIAN

RERA C.A. 1017.41 SQ. FT.

PIOT 19 FIOR PIAN

RERA C.A. 1042.17 SQ. FT. Ground Floor Plan Second Floor Plan