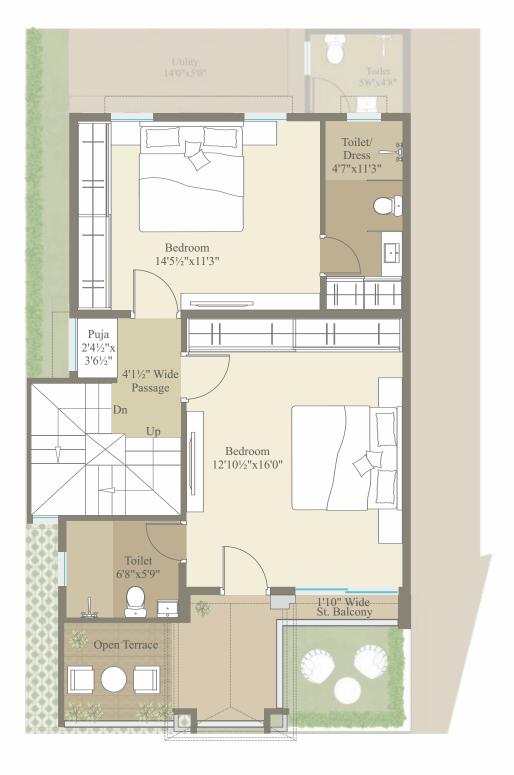

PIOT 01 & 08 FIOR PIAN

RERA C.A. 1312.67 SQ. FT.

First Floor Plan Second Floor

PIOT 02 TO 07 FIOR PIAN

RERA C.A. 1312.67 SQ. FT.

First Floor Plan Second Floor Plan

Utility 14'0"x5'0"

5'6"x4'8"

PIOT 09 FIOR PIAN

RERA C.A. 1044.75 SQ. FT.

RER4 C.A. 1044.75 SQ. FT.

Toilet 5'6"x4'8"

Utility 14'0"x5'0"

PIOT 14 FIOR PIAN

RERA C.A. 964.99 SQ. FT. Ground Floor Plan First Floor Plan Second Floor Plan

PIOT 15 & 16 FIOR PIAN

RERA C.A. 1029.04 SQ. FT.

PIOT 17 & 18 FIOR PIAN

RERA C.A. 1017.41 SQ. FT.

PIOT 19 FIOR PIAN

RERA C.A. 1042.17 SQ. FT. Ground Floor Plan Second Floor Plan