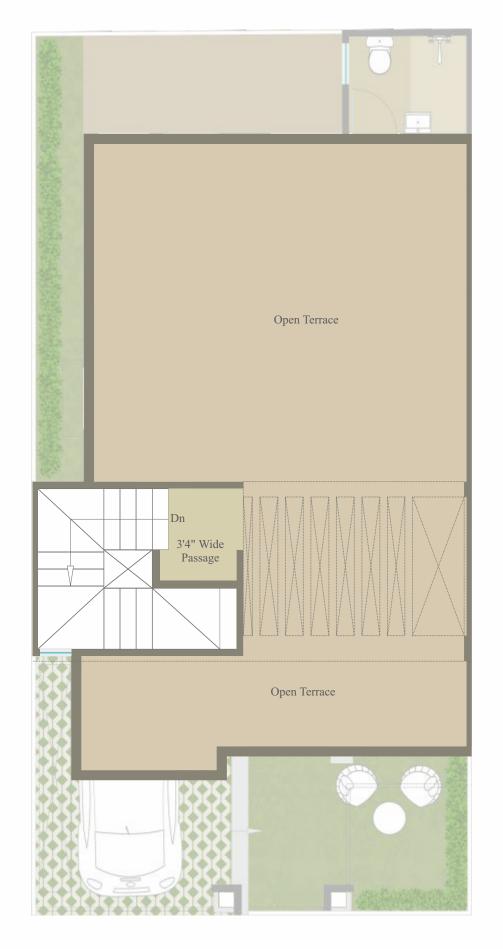

i Com 1 and experience a world of tranquility. Enjoy breathtaking views of lush landscapes and vibrant community spaces. Whether you're sipping your morning coffee or unwinding after a long day, this serene space offers the perfect retreat to relax and soak in the beauty of your surroundings.









PIOT 01 & 08 FIOR PIAN

RERA C.A. 1312.67 SQ. FT.

First Floor Plan Second Floor







PIOT 02 TO 07 FIOR PIAN

RERA C.A. 1312.67 SQ. FT.

First Floor Plan Second Floor Plan



Utility 14'0"x5'0"

5'6"x4'8"





PIOT 09 FIOR PIAN

RERA C.A. 1044.75 SQ. FT.









RER4 C.A. 1044.75 SQ. FT.



Toilet 5'6"x4'8"

Utility 14'0"x5'0"





PIOT 14 FIOR PIAN

RERA C.A. 964.99 SQ. FT. Ground Floor Plan First Floor Plan Second Floor Plan







PIOT 15 & 16 FIOR PIAN

RERA C.A. 1029.04 SQ. FT.







PIOT 17 & 18 FIOR PIAN

RERA C.A. 1017.41 SQ. FT.









PIOT 19 FIOR PIAN

RERA C.A. 1042.17 SQ. FT. Ground Floor Plan Second Floor Plan



## UNWIND AND CONNECT IN STYIE

Explore the vibrant heart of Aatmiya Galaxy Resi Com 1 - our exclusive clubhouse. Designed for leisure and socializing, the clubhouse offers a variety of amenities including a modern gym, a luxurious lounge area, indoor games, and a multipurpose hall. It's the perfect place to relax, stay active, and connect with neighbors. Discover a community hub where style and comfort meet, enhancing your everyday living experience.

### CLUB HOUSE FLEOR PLAN



Ground Floor Plan



First Floor Plan



## AMENITIES



Rain water Harvestin



Underground cabling



Termite Resistance Treatment with piping



Tumber plates on each