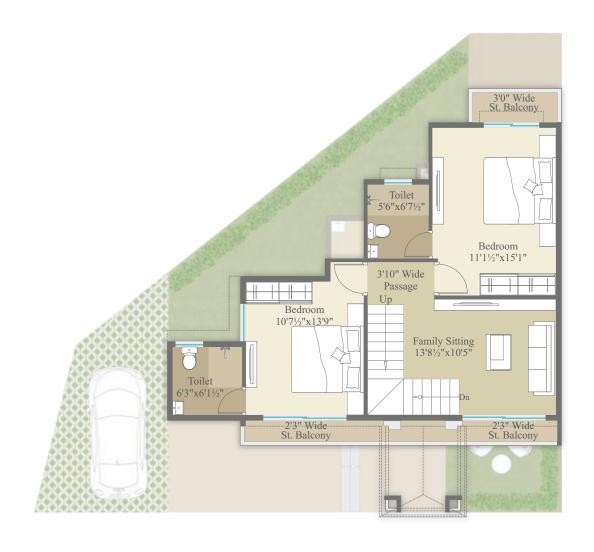

PIOT 01 & 08 FIOR PIAN

RERA C.A. 1312.67 SQ. FT.

First Floor Plan Second Floor

PIOT 02 TO 07 FIOR PIAN

RERA C.A. 1312.67 SQ. FT.

First Floor Plan Second Floor Plan

Utility 14'0"x5'0"

5'6"x4'8"

PIOT 09 FIOR PIAN

RERA C.A. 1044.75 SQ. FT.

RER4 C.A. 1044.75 SQ. FT.

Toilet 5'6"x4'8"

Utility 14'0"x5'0"

PIOT 14 FIOR PIAN

RERA C.A. 964.99 SQ. FT. Ground Floor Plan First Floor Plan Second Floor Plan

PIOT 15 & 16 FIOR PIAN

RERA C.A. 1029.04 SQ. FT.

PIOT 17 & 18 FIOR PIAN

RERA C.A. 1017.41 SQ. FT.

PIOT 19 FIOR PIAN

RERA C.A. 1042.17 SQ. FT. Ground Floor Plan Second Floor Plan